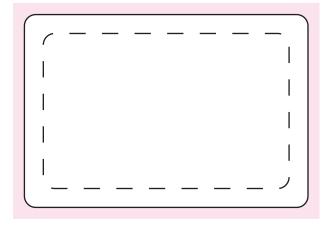

#### **NOTES**

Sticker Size: 75mmW x 51mmH Safe Print: 65mmW x 41mmH Bleed: 81mmW x 57mmH

When artwork is printed,

there can be movement of up to 3mm