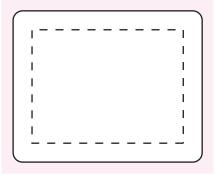

## 100% Sticker on Body

Sticker 50x40mm

100%

Sticke Size: 50mmW x 40mmH
Bleed: 3mm (56mmW x 46mmH)

– – Safe Print Area: 40mmW x 30mmH

Image Impression Only NOT to Scale